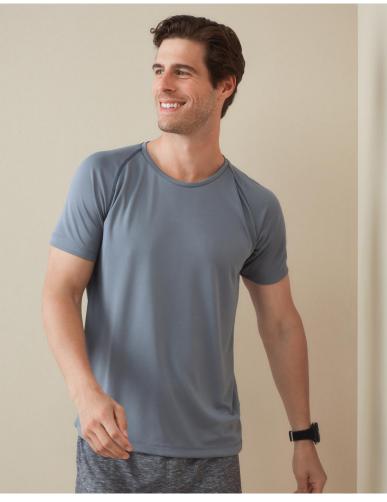

## **MESH TEAM RAGLAN**

ST8030

Modern and stretchy sports T-shirt for men, with contrast raglan seams made of quick-drying, breathable mesh-material. Contrast neck tape, decorative flatlock seams and excellent freedom of movement.

## S-XXL | 140G/M<sup>2</sup> | REGULAR FIT | MEN

- 100% ICTIVE-DRY° polyester multifilament; bird-eyelet mesh (reversed)
- ACTIVE-DRY°: quick-drying, moisture-wicking and breathable material
- sleek surface
- stretchy fabric
- Woven Size Label in Neckline; Tear-away Care Label in Side Seam
- contrast raglan seams
- decorative flatlock seams
- raglan sleeves
- contrast neck tape
- side seams